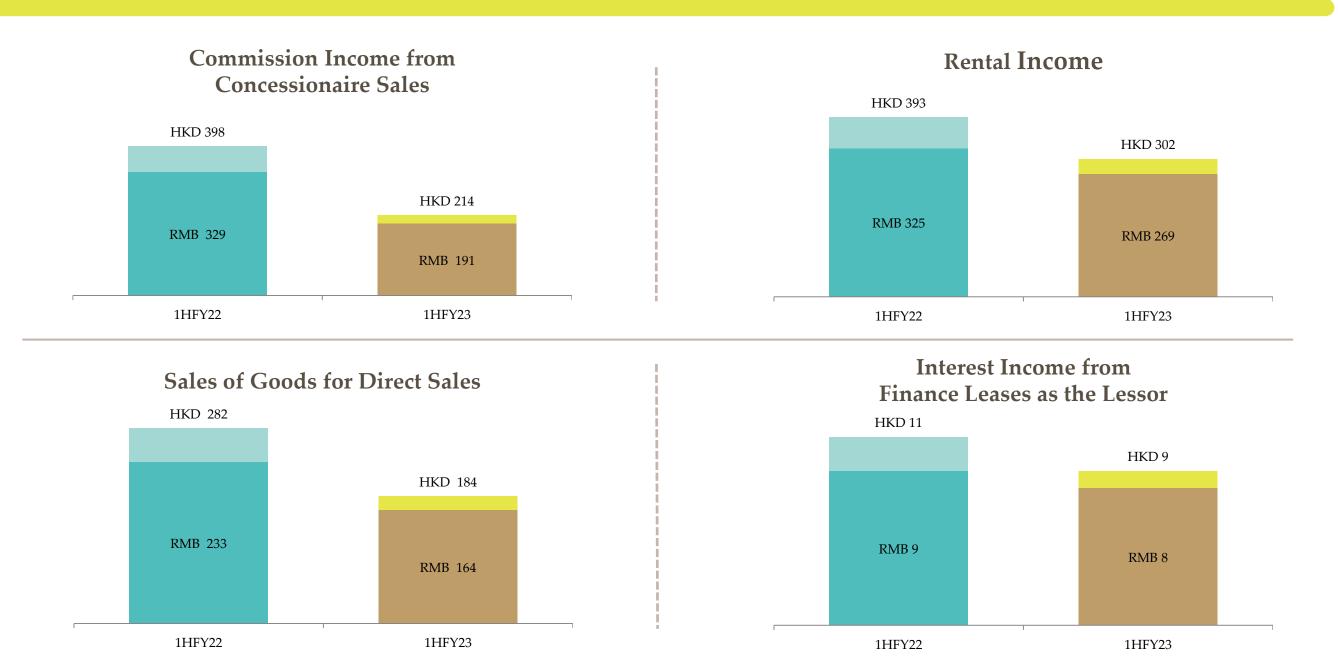

## Revenue Breakdown

|                             | By region | By segment | Interest income from finance leases as the lessor 1.3% |
|-----------------------------|-----------|------------|--------------------------------------------------------|
| Southern China Region       |           |            | Sales of goods for<br>direct sales<br>25.9%            |
| 40.9%                       |           |            | Commission income from concessionaire sales 30.2%      |
| Northern China Region       |           |            |                                                        |
| Northern China Region 59.1% |           |            | Rental income 42.6%                                    |

# Revenue Analysis