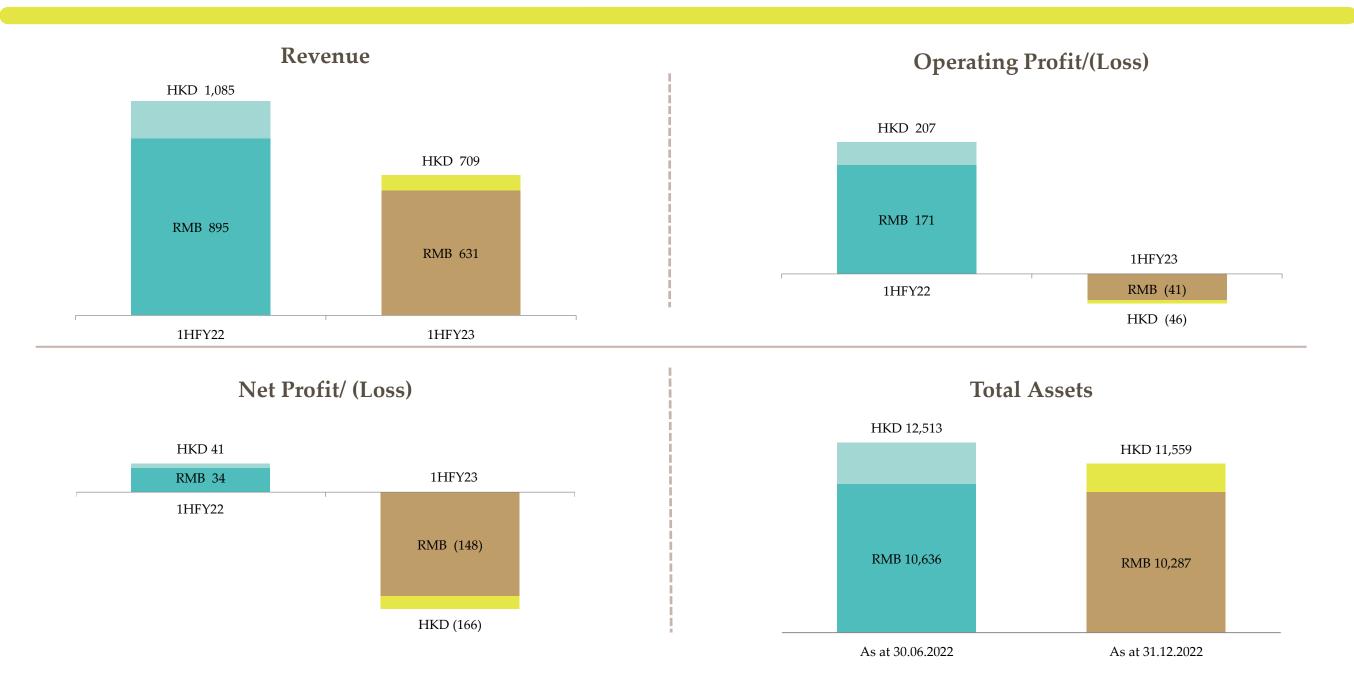

## Same-store Sales Growth ('SSSG')

• SSSG for 1HFY23 was -29.0%, SSSG for 1HFY22 was -10.7%

## Revenue

• Revenue for 1HFY23 was HK\$709.4 million compared with HK\$1,084.6 million in 1HFY22

## **Operating Loss for the Period**

• Operating loss for 1HFY23 was HK\$46.2 million. Operating profit for 1HFY22 was HK\$207.3 million

## Loss for the Period

• Loss for the period was HK\$166.1 million. Profit for 1HFY22 was HK\$41.0 million

## Loss per Share

• Loss per share for the period was HK\$0.10