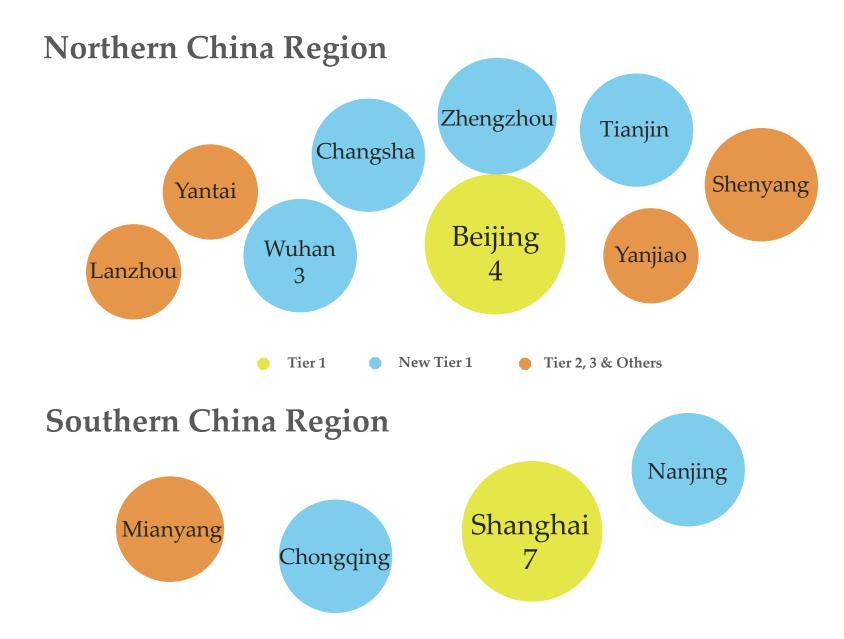

# Retail Network

## Capturing Opportunities in New Tier 1 Cities

- **24** "New World" (「新世界」) and "Ba Li Chun Tian" (「巴黎春天」) branded department stores and shopping malls
- 13 major locations in Mainland China
- Total GFA: **978,900** sq.m.

# **Store List**

# Northern China Region

3 Jinqiao Road, Dadong District, Shenyang City, Liaoning, China

(as at 31 December 2022)

|                                                                                                                                                                                                                    | Date of<br>Opening | Approx.<br>GFA (sq.m.) |   |   |
|--------------------------------------------------------------------------------------------------------------------------------------------------------------------------------------------------------------------|--------------------|------------------------|---|---|
| 1. Beijing New World Department Store<br>No. 3 and No. 5 Chongwenmenwai Street, Dongcheng District, Beijing, China                                                                                                 | Jul 1998           | 117,200                |   | * |
| 2. Beijing New World Trendy Department Store<br>Block A, Wanda Plaza, 93 Jianguo Road, Chaoyang District, Beijing, China                                                                                           | Mar 2007           | 31,200                 | • |   |
| 3. Beijing New World Liying Department Store<br>16 Guangshun South Road, Wangjing, Chaoyang District, Beijing, China                                                                                               | Sep 2008           | 52,000                 | • |   |
| 4. Beijing New World Qianzi Department Store<br>18 Xinshunnan Road, Shunyi District, Beijing, China                                                                                                                | Sep 2010           | 55,600                 |   |   |
| 5. Tianjin New World Department Store<br>138 Dongma Road, Nankai District, Tianjin, China                                                                                                                          | Oct 1997           | 14,200                 |   |   |
| 6. Yanjiao New World Department Store<br>Xin Le Hui Shopping Plaza, Interchange of Shenwei North Road and Yan Ling Road, Yanjiao Economic and<br>Technological Development Zone, Sanhe City, Hebei Province, China | Apr 2013           | 32,000                 |   |   |
| 7. Yantai New World Department Store<br>Wanxiang Plaza, Qingquan Road, Laishan District, Yantai, Shandong Province, China                                                                                          | Dec 2013           | 55,600                 |   | * |
| 8. Lanzhou New World Department Store<br>89 Zhangye Road, Chengguan District, Lanzhou, Gansu, China                                                                                                                | Sep 2005           | 28,500                 |   | * |
| 9. Shenyang New World Department Store – Jinqiao Road Trendy Plaza                                                                                                                                                 | May 2011           | 34,000                 |   |   |

# Northern China Region

(as at 31 December 2022)

14. Changsha New World Trendy Plaza

153 Wuyi Xi Road, Changsha, Hunan Province, China

|                                                                                                                                | Date of<br>Opening | Approx.<br>GFA (sq.m.) |   |
|--------------------------------------------------------------------------------------------------------------------------------|--------------------|------------------------|---|
| 10. Wuhan New World Department Store<br>566 Jian She Da Dao, Hankou, Wuhan, Hubei Province, China                              | Nov 1994           | 42,000                 | * |
| 11. Wuhan New World Department Store – Wuchang Branch Store<br>1 Luoyu Road, Hongshan District, Wuhan, Hubei Province, China   | Oct 2005           | 24,000                 |   |
| 12. Wuhan New World Department Store – Xudong Branch Store<br>31 Xudong Dajie, Hongshan District, Wuhan, Hubei Province, China | Jan 2008           | 29,400                 |   |
| 13. Zhengzhou New World Department Store<br>57 Zijingshan Road, Guancheng Huizu District, Zhengzhou, China                     | Apr 2011           | 35,500                 |   |

# Southern China Region

(as at 31 December 2022)

|                                                                                                                                                    | Date of<br>Opening | Approx.<br>GFA (sq.m.) |   |
|----------------------------------------------------------------------------------------------------------------------------------------------------|--------------------|------------------------|---|
| 1. Hong Kong New World Department Store – Shanghai Huaihai Branch Store<br>939-949 Central Huaihai Road, Huangpu District, Shanghai, China         | Dec 2001           | 22,500                 |   |
| 2. Hong Kong New World Department Store – Shanghai Wujiaochang Branch Store<br>1 Songhu Road, Yangpu District, Shanghai, China                     | Dec 2006           | 44,000                 |   |
| 3. Hong Kong New World Department Store – Shanghai Pujian Branch Store<br>118 Pujian Road, Pudong New District, Shanghai, China                    | Sep 2007           | 46,000                 |   |
| 4. Hong Kong New World Department Store – Shanghai Baoshan Branch Store<br>888 Zhenhua Road, Baoshan District, Shanghai, China                     | Jan 2010           | 39,000                 | • |
| 5. Hong Kong New World Department Store – Shanghai Chengshan Branch Store<br>1993 Chengshan Road, Pudong New District, Shanghai, China             | Apr 2010           | 38,000                 | • |
| 6. Hong Kong New World Department Store – Shanghai Shaanxi Road Branch Store<br>No. 155 Changshou Road, Putuo District, Shanghai, China            | Nov 2011           | 42,000                 |   |
| 7. Hong Kong New World Department Store – Shanghai Tianshan Road Branch Store<br>762 Tian Shan Road, Changning District, Shanghai, China           | Aug 2013           | 43,000                 |   |
| 8. Nanjing New World Department Store<br>88 Zhujiang Road, Xuanwu District, Nanjing, Jiangsu, China                                                | Nov 2007           | 41,200                 |   |
| 9. Chongqing New World Department Store<br>Future International Building, No.6 Guanyinqiao, Pedestrian Street, Jiangbei District, Chongqing, China | Sep 2006           | 42,000                 |   |
| 10. Mianyang New World Department Store<br>72 Eastern Linyuan Road, Fucheng District, Mianyang City, Sichuan, China                                | Dec 2011           | 35,000                 |   |